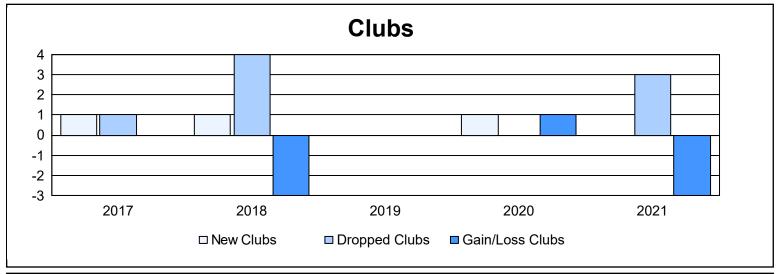

District 16 N As of June 2021 Cumulative

| Year      | New<br>Clubs | Dropped<br>Clubs | Gain/<br>Loss<br>Clubs | New<br>Members | Charter<br>Members | Reinstate<br>Members | Transfer<br>Members | Total<br>Member<br>Added | Total<br>Members<br>Dropped | Gain/<br>Loss<br>Members |
|-----------|--------------|------------------|------------------------|----------------|--------------------|----------------------|---------------------|--------------------------|-----------------------------|--------------------------|
| 2016-2017 | 1            | 1                | 0                      | 121            | 25                 | 10                   | 5                   | 161                      | 199                         | -38                      |
| 2017-2018 | 1            | 4                | -3                     | 89             | 26                 | 28                   | 3                   | 146                      | 218                         | -72                      |
| 2018-2019 | 0            | 0                | 0                      | 70             | 0                  | 4                    | 3                   | 77                       | 115                         | -38                      |
| 2019-2020 | 1            | 0                | 1                      | 61             | 26                 | 26                   | 4                   | 117                      | 183                         | -66                      |
| 2020-2021 | 0            | 3                | -3                     | 39             | 0                  | 18                   | 2                   | 59                       | 142                         | -83                      |
| Average   | 1            | 2                | -1                     | 76             | 15                 | 17                   | 3                   | 112                      | 171                         | -59                      |