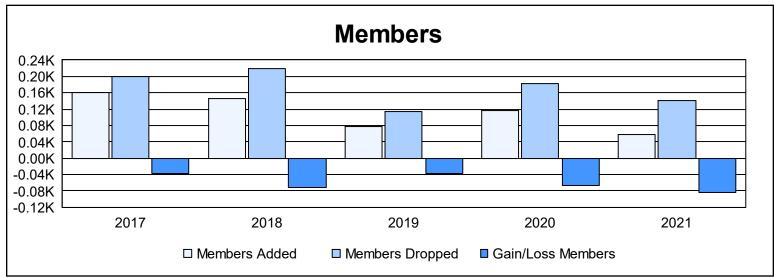

District 16 N As of June 2021 Cumulative

| Year      | New<br>Clubs | Dropped<br>Clubs | Gain/<br>Loss<br>Clubs | New<br>Members | Charter<br>Members | Reinstate<br>Members | Transfer<br>Members | Total<br>Member<br>Added | Total<br>Members<br>Dropped | Gain/<br>Loss<br>Members |
|-----------|--------------|------------------|------------------------|----------------|--------------------|----------------------|---------------------|--------------------------|-----------------------------|--------------------------|
| 2016-2017 | 1            | 1                | 0                      | 121            | 25                 | 10                   | 5                   | 161                      | 199                         | -38                      |
| 2017-2018 | 1            | 4                | -3                     | 89             | 26                 | 28                   | 3                   | 146                      | 218                         | -72                      |
| 2018-2019 | 0            | 0                | 0                      | 70             | 0                  | 4                    | 3                   | 77                       | 115                         | -38                      |
| 2019-2020 | 1            | 0                | 1                      | 61             | 26                 | 26                   | 4                   | 117                      | 183                         | -66                      |
| 2020-2021 | 0            | 3                | -3                     | 39             | 0                  | 18                   | 2                   | 59                       | 142                         | -83                      |
| Average   | 1            | 2                | -1                     | 76             | 15                 | 17                   | 3                   | 112                      | 171                         | -59                      |